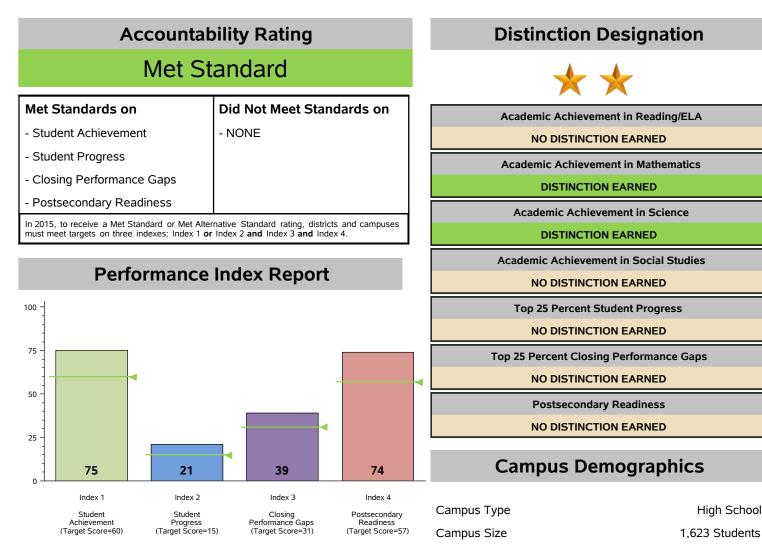

## TEXAS EDUCATION AGENCY 2015 Accountability Summary

ENNIS H S (070903002) - ENNIS ISD

## **Performance Index Summary**

| Index                         | Points<br>Earned | Maximum<br>Points | Index<br>Score |
|-------------------------------|------------------|-------------------|----------------|
| 1 - Student Achievement       | 1,712            | 2,296             | 75             |
| 2 - Student Progress          | 212              | 1,000             | 21             |
| 3 - Closing Performance Gaps  | 941              | 2,400             | 39             |
| 4 - Postsecondary Readiness   |                  |                   |                |
| STAAR Score                   | 11.2             |                   |                |
| Graduation Rate Score         | 24.2             |                   |                |
| Graduation Plan Score         | 19.7             |                   |                |
| Postsecondary Component Score | 19.0             |                   | 74             |